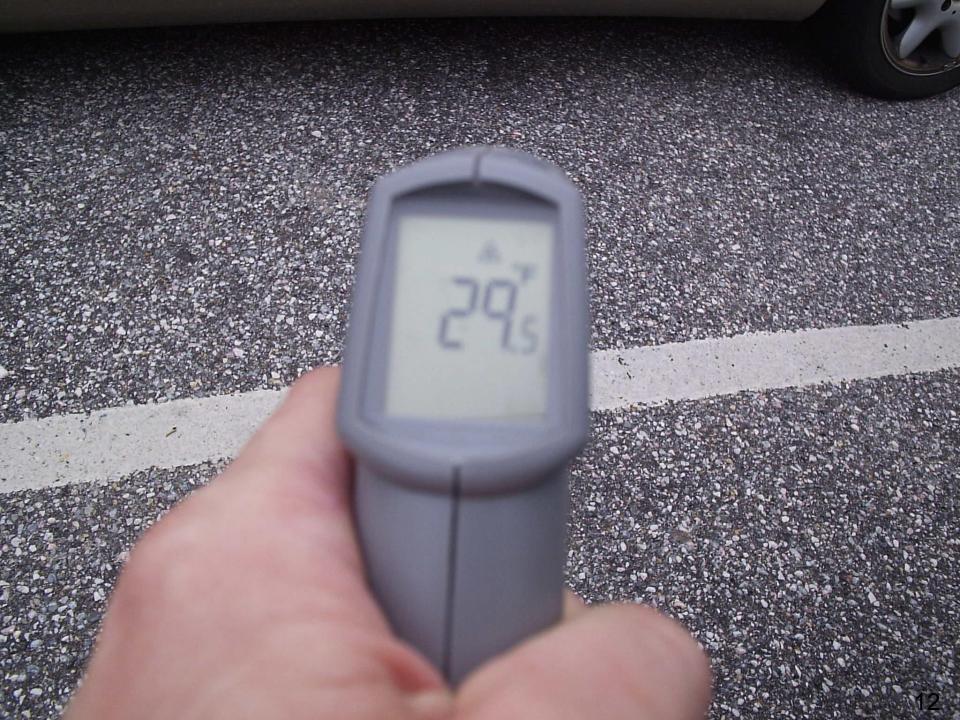

## **ROAD EVALUATION**

- Driving conditions
  - Traction
  - Stop on inclines
  - Start on inclines
  - Braking distance
- Amount of snow on roadway
- Ice
- Black ice
- Road temperature
- Status of salting and plowing operations