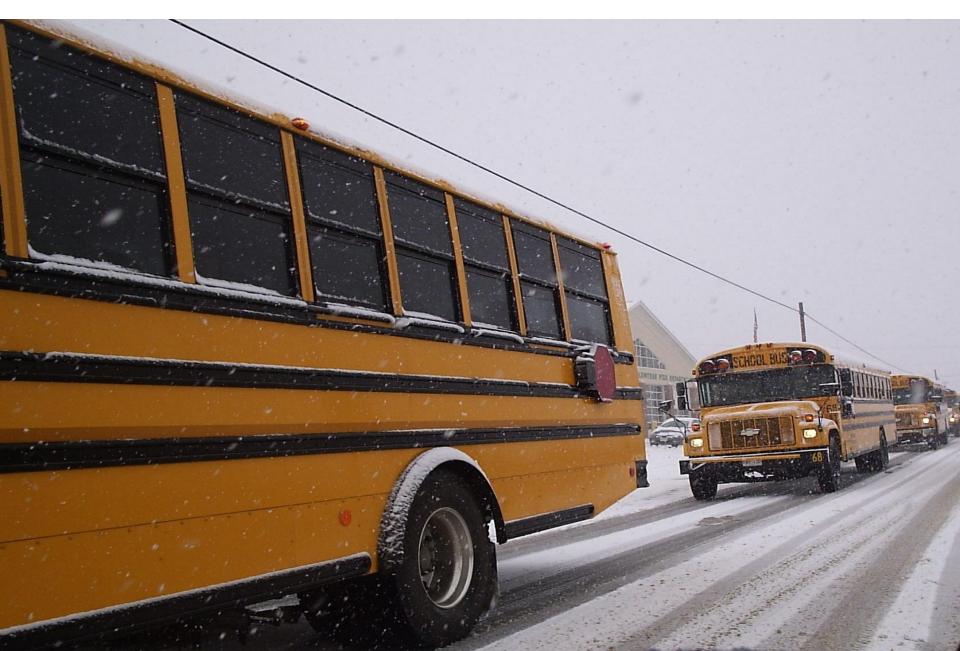

## BUSES TRAVELING IN INCLEMENT WEATHER

- 16,000 plus pounds
- Radial tires
- Automatic/manual chains
- Automatic transmissions
- ABS braking systems
- Driven by trained, professional drivers
- 100 times safer than cars