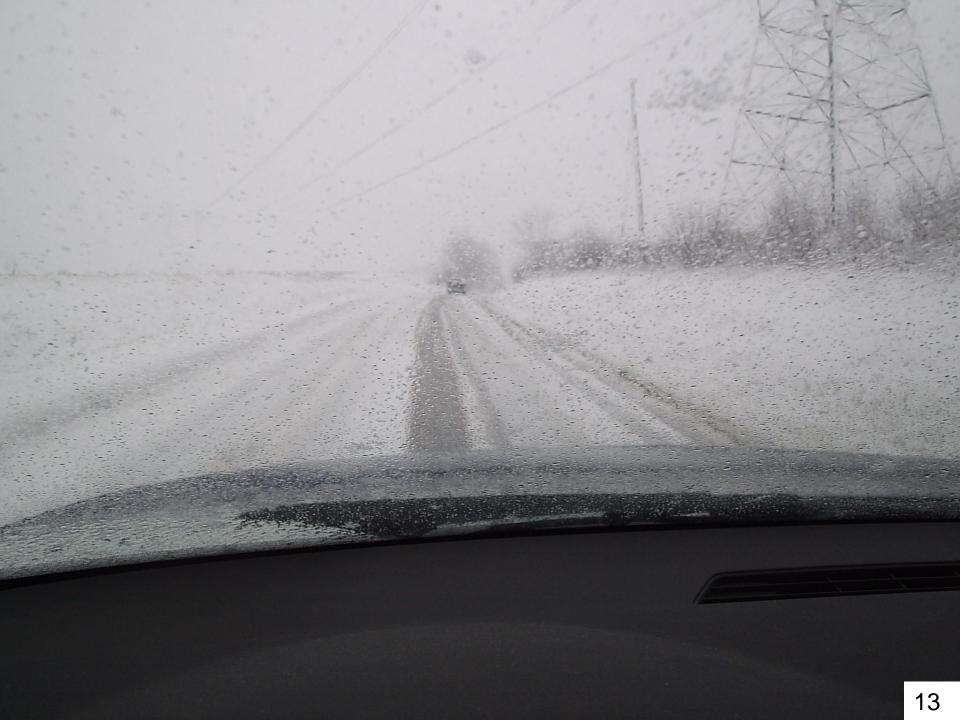

#### **On The Road**

- 3:00 a.m. start snow watch
- Alert Maryland State Police
- Four administrators travel the county divided into 4 quadrants
  - State roads main
  - County roads secondary
  - Developments
  - School parking lots, school sidewalks

## **ROAD EVALUATION**

- Driving conditions
  - Traction
  - Stop on inclines
  - Start on inclines
  - Braking distance
- Amount of snow on roadway
- Ice
- Black ice
- Road temperature
- Status of salting and plowing operations