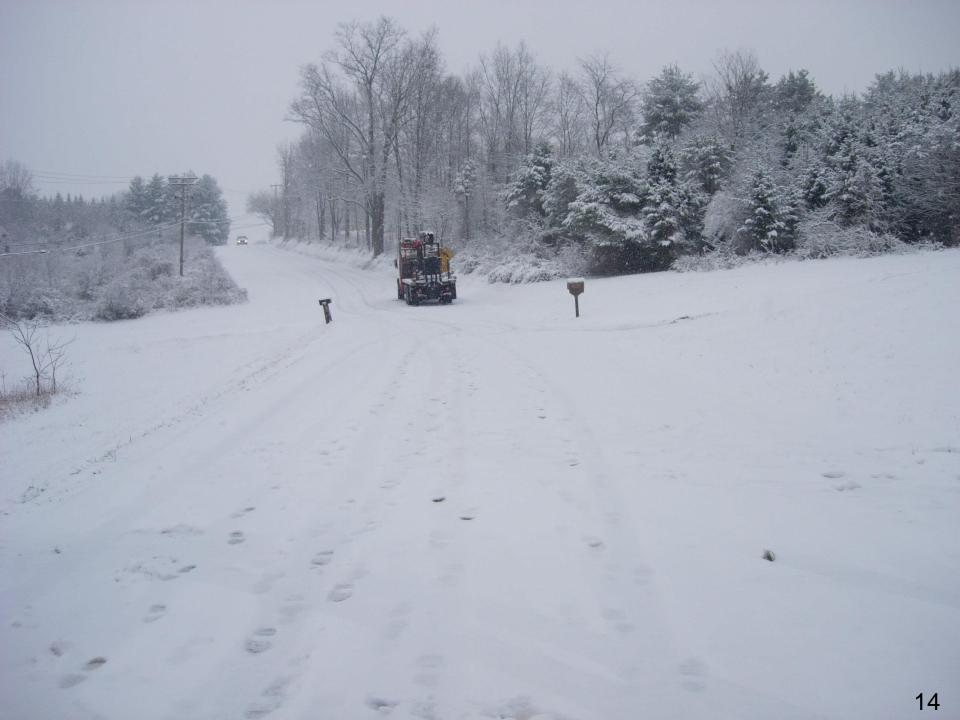

#### **On The Road**

- 3:00 a.m. start snow watch
- Alert Maryland State Police
- Four administrators travel the county divided into 4 quadrants
  - State roads main
  - County roads secondary
  - Developments
  - School parking lots, school sidewalks

## **ROAD EVALUATION**

- Driving conditions
  - Traction
  - Stop on inclines
  - Start on inclines
  - Braking distance
- Amount of snow on roadway
- Ice
- Black ice
- Road temperature
- Status of salting and plowing operations