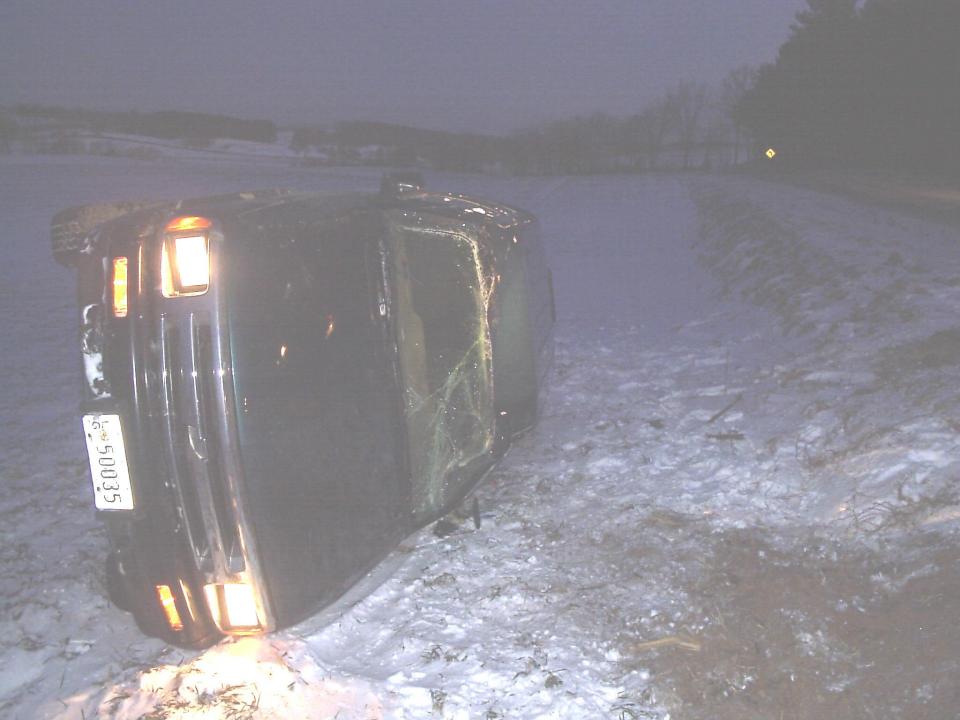

## **CHALLENGES OF MAKING THE CALL**

- Inaccurate weather forecasts
- County elevation
- Timing of storm
- Rapidly changing weather conditions
- Temperature changes
- Black Ice
- Drops in temperature not predicted
- Flurries turning into four inches of snow
- Driving skills of motoring public
- Timing of call pre-trips start at 5:00 a.m.
- Different conditions in different parts of county
- Motoring public rush hour
- Carroll temperatures lower than surrounding counties
- Carroll weather gets same amount of snow as Allegany County
- Need to attend school
- Good call!